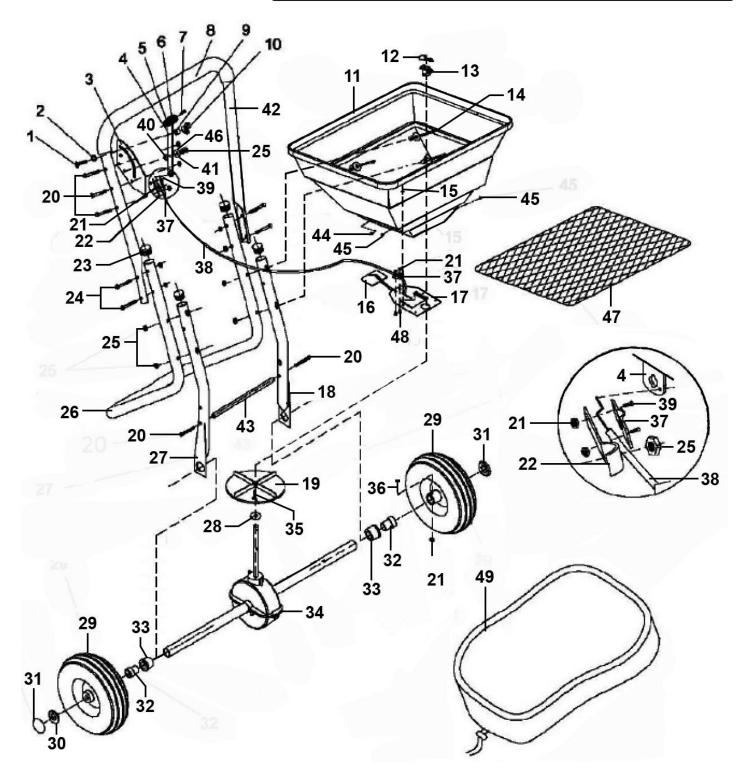

## **Broadcast Spreader 37kg Walk Behind** Model No: SPB37W

| Item | Part No.     | Description                     |
|------|--------------|---------------------------------|
| 1    | CBN625.S     | Coach Bolt M6 x 25mm            |
| 2    | SPB27W.02    | M8 Ext Tooth Washer Zinc        |
| 3    | SPB37W.03    | Gauge & Lever Ass'y             |
| 4    | SPB27W.04    | Adjust Handle Pole              |
| 5    | SPB27W.05    | Adjust Handle (a)               |
| 6    | SPB27W.06    | Adjust handle (b)               |
| 7    | SG2303.V2-41 | Rd Head S/T Screw M3.8 X 18     |
| 8    | SPB37W.08    | Handle Grip                     |
| 9    | SPB27W.09    | Spacer                          |
| 10   | SPB27W.10    | Wing Nut (M6) In Plastic Cover  |
| 11   | SPB37W.11    | Hopper                          |
| 12   | SPB37W.12    | R-Clip 3.5 X 2mm.               |
| 13   | SPB37W.13    | Centre Cover                    |
| 14   | HHB670.S     | Hex Head Bolt M6 x 70mm         |
| 15   | SPB37W.15    | Rivet (5x12)                    |
| 16   | SPB37W.16    | Active Adjustable Plate         |
| 17   | SPB37W.17    | Fixed Adjustable Plate          |
| 18   | SPB37W.18    | Wheel Assembly Frame (Left)     |
| 19   | SPB37W.19    | Impeller                        |
| 20   | HHB670.S     | Hex Head Bolt M6 x 70mm         |
| 21   | NLN5.S       | Nyloc Nut M5 Zinc               |
| 22   | SPB27W.22    | Line Clamp Bottom Plate         |
| 23   | SPB37W.23    | End Cap                         |
| 24   | SS640.S      | Hex Head Set Screw M6 X 40 Zinc |
| 25   | NLN6.S       | Nyloc Nut M6 Zinc               |

| Item | Part No.  | Description                                         |
|------|-----------|-----------------------------------------------------|
| 26   | SPB37W.26 | Support Leg                                         |
| 27   | SPB37W.27 | Wheel Assembly Frame (Right)                        |
| 28   | SPB37W.28 | Thin Plastic Washer                                 |
| 29   | SPB37W.29 | Wheel, Pneumatic (4.10/3.50-6 2pr)(D:310 W:83 B:15) |
| 30   | FWM16.S   | Flat Washer M16 Zinc                                |
| 31   | SPB37W.31 | Axle End Cover                                      |
| 32   | SPB37W.32 | Inner Axle Bushing                                  |
| 33   | SPB37W.33 | Outer Axle Bushing                                  |
| 34   | SPB37W.34 | Gear & Axle Assembly                                |
| 35   | MSP420.S  | Machine Screw Pan Head Phillips M4 x 20mm           |
| 36   | SPB37W.36 | Hex Bolt (M5x45)                                    |
| 37   | SPB27W.37 | Line Clamp Press Plate                              |
| 38   | SPB37W.38 | Control Rod                                         |
| 39   | SS510.S   | Hex Head Set Screw M5 X 10 Zinc                     |
| 40   | SPB37W.40 | Nylon Washer                                        |
| 41   | RW619.S   | Repair Washer M6 X 19 Zinc                          |
| 42   | SPB37W.42 | Handle                                              |
| 43   | SPB37W.43 | Connection Rod                                      |
| 44   | SPB37W.44 | End Cap (Big)                                       |
| 45   | SPB37W.45 | End Cap (Small)                                     |
| 46   | SWM6.S    | Spring Washer M6 Zinc                               |
| 47   | SPB37W.47 | Hopper screen                                       |
| 48   | MSP512.S  | Machine Screw Pan Head Phillips M5 X 12mm           |
| 49   | SPB37W.49 | Rain Cover                                          |